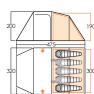

# ARK

The Ark range is an easy-to-pitch, gothic arch, tunnel tent, with a simple 2-pole structure. This means that it can be pitched in under 5 minutes, making this an ideal tent for adventurers who want a feature-packed tent that pitches and packs away with ease.

200 Total weight: 3.45kg Pack size: 57 x 15 x 15cm Pitching time: 5 mins

OTT

Total weight: 4.60kg Pack size: 63 x 16 x 16cm Pitching time: 5 mins

400

125 QIIID 180 OTTA