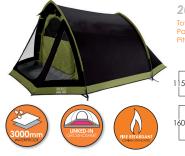

### SOUL

The Soul range offers an ideal starter tent for those taking their first steps into the world of camping. With just two poles and an easy to pitch tunnel design you can pitch your tent in under ten minutes. Reflective webbing on the exterior of the tent picks up torchlight, insuring you dont trip over tent pegging points in the dark.

www.vango.co.uk

Total weight: 1.85kg Pack size: 50 x 12 x 12cm Pitching time: 7 mins

Total weight: 2.20kg Pack size: 50 x 13 x 13cm Pitching time: 7 mins

300 Total weight: 2.92kg Pack size: 50 x 15 x 15cm Pitching time: 7 mins