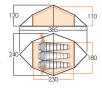

# ARK

The Ark range is an easy-to-pitch, gothic arch, tunnel tent, with a simple 2-pole structure. This means that it can be pitched in under 5 minutes, making this an ideal tent for adventurers who want a feature-packed tent that pitches and packs away with ease.

200 Total weight: 3.45kg Pack size: 57 x 15 x 15cm Pitching time: 5 mins

OTT

Total weight: 4.60kg Pack size: 63 x 16 x 16cm Pitching time: 5 mins

400

125 QIIID 180 OTTA