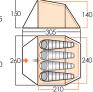

#### **BETA XL**

The popular Beta XL is a 3-pole tunnel tent that offers generous sleeping space combined with a large, functional porch area for storing your camping essentials. This feature-packed tent includes Vango's patented TBS®II (Tension Band System) to provide unrivalled stability in stormy conditions, and flysheet first or all-in-one pitching.

350XL Total weight: 7.10kg Pack size: 64 x 22 x 19cm 450XL

Pitching time: 15 mins

550XL Total weight: 8.30kgTotal weight: 10.80kgPack size: 64 x 22 x 25cmPack size: 64 x 28 x 24cm Pitching time: 15 mins