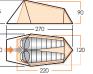

#### ALPHA

The Alpha is an affordable, easy-to-pitch dome tent featuring a stylish and functional gothic arch porch pole and crystal clear windows to brighten the spacious interior.

250 Contract of the second sec

105

**300** Total weight: 4.30kg Pack size: 50 x 18 x 18cm Pitching time: 10 mins

400 Total weight: 5.07kg Pack size: 55 x 19 x 19 cm Pitching time: 10 mins