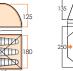

### SOUL

The Soul range offers an ideal starter tent for those taking their first steps into the world of camping. With just two poles and an easy to pitch tunnel design you can pitch your tent in under ten minutes. Reflective webbing on the exterior of the tent picks up torchlight, insuring you dont trip over tent pegging points in the dark.

www.vango.co.uk

Total weight: 1.85kg Pack size: 50 x 12 x 12cm Pitching time: 7 mins

Total weight: 2.20kg Pack size: 50 x 13 x 13cm Pitching time: 7 mins

300 Total weight: 2.92kg Pack size: 50 x 15 x 15cm Pitching time: 7 mins