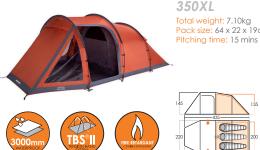

#### **BETA XL**

The popular Beta XL is a 3-pole tunnel tent that offers generous sleeping space combined with a large, functional porch area for storing your camping essentials. This feature-packed tent includes Vango's patented TBS®II (Tension Band System) to provide unrivalled stability in stormy conditions, and flysheet first or all-in-one pitching.

350XL Total weight: 7.10kg Pack size: 64 x 22 x 19cm 450XL

Pitching time: 15 mins

550XL Total weight: 8.30kgTotal weight: 10.80kgPack size: 64 x 22 x 25cmPack size: 64 x 28 x 24cm Pitching time: 15 mins