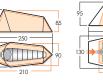

#### AVINGTON

A functional tunnel tent with mesh doors and large windows, the Avington has lots of internal living and storage space. There's also the added benefit of a pre-attached front extension, creating covered outdoor space. Ideal for enjoying the outdoors whatever the weather.

500 Total weight: 19.80kg Pack size: 70 x 31 x 31 cm Pitching time: 20 mins

600 Total weight: 21.75kg Pack size: 70 x 31 x 32cm Pitching time: 20 mins