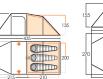

#### **BETA XL**

The popular Beta XL is a 3-pole tunnel tent that offers generous sleeping space combined with a large, functional porch area for storing your camping essentials. This feature-packed tent includes Vango's patented TBS®II (Tension Band System) to provide unrivalled stability in stormy conditions, and flysheet first or all-in-one pitching.

350XL Total weight: 7.10kg Pack size: 64 x 22 x 19cm 450XL

Pitching time: 15 mins

550XL Total weight: 8.30kgTotal weight: 10.80kgPack size: 64 x 22 x 25cmPack size: 64 x 28 x 24cm Pitching time: 15 mins