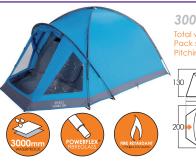

# SIGMA

The Sigma is an easy-to-pitch semi-geodesic dome tent that offers enhanced stability and superior fabrics that are waterproof and fire retardant for a dry, safe and comfortable camping experience.

Total weight: 5.00kg Pack size: 60 x 18 x 19cm Pitching time: 10 mins

Ø

XID

300 +

Total weight: 6.10kg Pack size: 60 x 18 x 20cm Pitching time: 12 mins 120