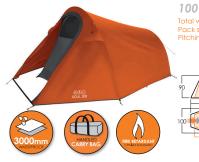

# ARK

The Ark range is an easy-to-pitch, gothic arch, tunnel tent, with a simple 2-pole structure. This means that it can be pitched in under 5 minutes, making this an ideal tent for adventurers who want a feature-packed tent that pitches and packs away with ease.

200 Total weight: 3.45kg Pack size: 57 x 15 x 15cm Pitching time: 5 mins

OTT

Total weight: 4.60kg Pack size: 63 x 16 x 16cm Pitching time: 5 mins

400

125 QIIID 180 OTTA