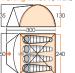

#### ALPHA

The Alpha is an affordable, easy-to-pitch dome tent featuring a stylish and functional gothic arch porch pole and crystal clear windows to brighten the spacious interior.

250 Contract of the second sec

105

**300** Total weight: 4.30kg Pack size: 50 x 18 x 18cm Pitching time: 10 mins

400 Total weight: 5.07kg Pack size: 55 x 19 x 19 cm Pitching time: 10 mins