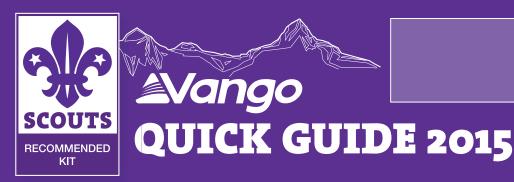

#### **BETA XL**

The popular Beta XL is a 3-pole tunnel tent that offers generous sleeping space combined with a large, functional porch area for storing your camping essentials. This feature-packed tent includes Vango's patented TBS®II (Tension Band System) to provide unrivalled stability in stormy conditions, and flysheet first or all-in-one pitching.