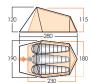

## BRAVO

The Bravo is a three pole hoop tent. Simple and quick to pitch when you are tired from a day's activities. The small pack size means you can take it anywhere on your travels without worrying about it using up your limited space.

200 Total weight: 3.30kg Pack size: 50 x 16 x 16cm Pitching time: 10 mins

> **300** Total weight: 3.90kg Pack size:50 x 17 x 17cm Pitching time: 10 mins