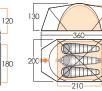

# SIGMA

The Sigma is an easy-to-pitch semi-geodesic dome tent that offers enhanced stability and superior fabrics that are waterproof and fire retardant for a dry, safe and comfortable camping experience.

Total weight: 5.00kg Pack size: 60 x 18 x 19cm Pitching time: 10 mins

Ø

XID

300 +

Total weight: 6.10kg Pack size: 60 x 18 x 20cm Pitching time: 12 mins 120